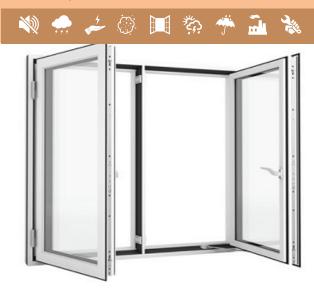

### Slide and Fold UPVC Door

Folding & Sliding Doors can be just the architectural feature that makes your home stand out. Choosing to install sliding & folding doors will prove to be a brilliant addition for your home. Usually these doors are heavy duty from the security point of view and have multi locking points.

### Slide and Fold Aluminium Door

Slide and Fold Aluminium Door can either be opened partially for easy access or wall to wall for an unobstructed view. Slide and Fold Aluminium doors are energy efficient, built to last, and provide better ventilation along with enhanced heat insulation to keep the temperature cool inside.