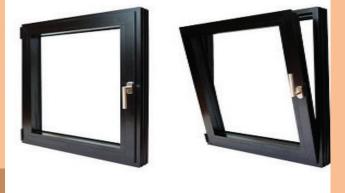

### Tilt and Turn UPVC Window

Tilt and Turn window gives the flexibility of choosing it as a source of ventilation or as a standard window. Tilt the top of sash and open inward at an angle to use it for ventilation purposes else swing the complete sash inward and use it like your standard window.

### Aluminium Tilt & Turn Illindow

Tilt & Turn windows are made from strong and lightweight Aluminium Profiles. They can accommodate large expanses of glass with slim frames for maximized natural light intake. As well as a restricted tilt facility for safety, they provide excellent ventilation capacity and easy cleaning access.