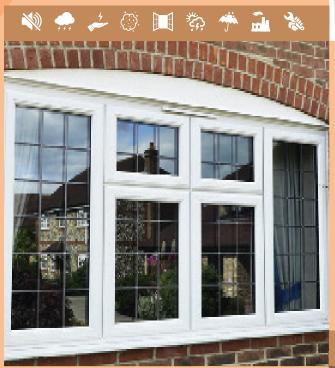

### Casement UPVC Window

Casement windows are usually wide and instead of having the usual sliding mechanism to close or open, it has an open and shut feature. This feature allows you to open them all the way, increasing the ventilation and amount of natural light of the space they're installed in. As windows casement are highly energy-efficient.