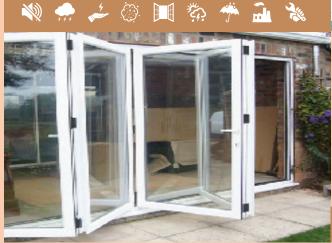

### Slide and Fold UPVC Door

Folding & Sliding Doors can be just the architectural feature that makes your home stand out. Choosing to install sliding & folding doors will prove to be a brilliant addition for your home. Usually these doors are heavy duty from the security point of view and have multi locking points.

### Slide and Fold Aluminium Door

Slide and Fold Aluminium Door can either be opened partially for easy access or wall to wall for an unobstructed view. Slide and Fold Aluminium doors are energy efficient, built to last, and provide better ventilation along with enhanced heat insulation to keep the temperature cool inside.