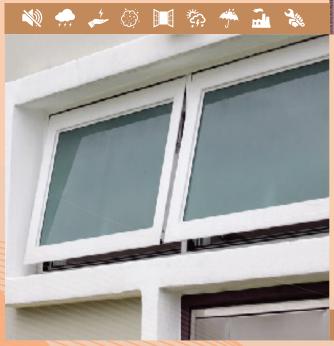

### Aluminium Top Hung Window

These Windows are a combination of casement and window frame both made with high-grade Aluminum. Frame is attached to the casement via hinge on top side of the casement which allows the window to swing open outward and can be stopped at a position through high-quality steel friction stays.