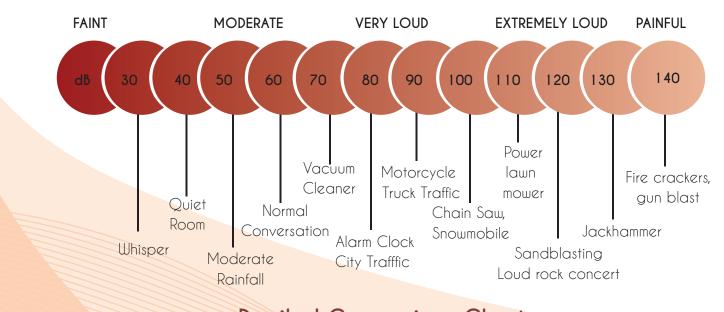

| Recommended interior noise levels |       |
|-----------------------------------|-------|
| Enviroment                        | dB    |
| Library                           | 30-40 |
| Bedroom                           | 30-40 |
| Classroom                         | 35-40 |
| Living Room                       | 40-45 |
| Private Office                    | 40-45 |
| Open Office                       | 45-50 |

Prominence windows are engineered to reduce sound transmission. The Multi chambered profiles, fusion Welded joints, Multipoint locking mechanism, and dual compression gaskets ensure that there is no sound infiltration. When combined with recommended Glazing & Hardwares, Prominence window system can insulate your indoors from unwanted sounds upto 40 db.

Decibel Comparison Chart