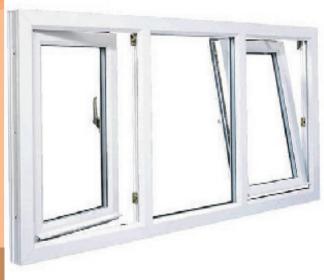

### Tilt and Turn UPVC Window

Tilt and Turn window gives the flexibility of choosing it as a source of ventilation or as a standard window. Tilt the top of sash and open inward at an angle to use it for ventilation purposes else swing the complete sash inward and use it like your standard window.