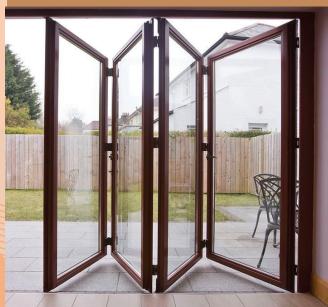

### Slide and Fold UPVC Door

Folding & Sliding Doors can be just the architectural feature that makes your home stand out. Choosing to install sliding & folding doors will prove to be a brilliant addition for your home. Usually these doors are heavy duty from the security point of view and have multi locking points.

### Slide and Fold Aluminium Door

Slide and Fold Aluminium Door can either be opened partially for easy access or wall to wall for an unobstructed view. Slide and Fold Aluminium doors are energy efficient, built to last, and provide better ventilation along with enhanced heat insulation to keep the temperature cool inside.