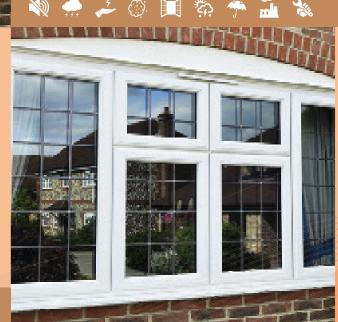

# UPVC WINDOWS

### **UPVC Sliding Window**

An UPVC Sliding window comprise of frames that can slide back and forth. The technical term for frames here is sash. With areat ventilation and aesthetics, UPVC windows offer unmatchable high-quality PVC frames for Home and Offices.

### Casement UPVC Window

Casement windows are usually wide and instead of having the usual sliding mechanism to close or open, it has an open and shut feature. This feature allows you to open them all the way, increasing the ventilation and amount of natural light of the space they're installed in. As windows casement are highly energy-efficient.