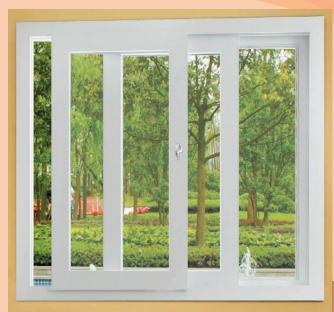

### **UPVC Sliding Window**

An UPVC Sliding window comprise of frames that can slide back and forth. The technical term for frames here is sash. With areat ventilation and aesthetics, UPVC windows offer unmatchable high-quality PVC frames for Home and Offices.