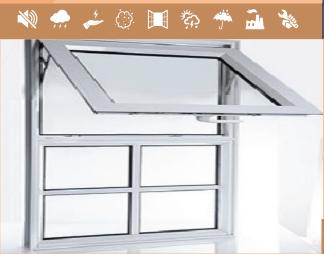

### Top Hung UPVC Window

op Huna Windows are a combination of casement and window frame. Frames are attached to the casement via hinge on top side of the casement which allows the window to swing open outward and can be stopped at a position through high-quality steel friction stays.

### Aluminium Top Hung Window

These Windows are a combination of casement and window frame both made with high-grade Aluminum. Frame is attached to the casement via hinge on top side of the casement which allows the window to swing open outward and can be stopped at a position through high-quality steel friction stays.