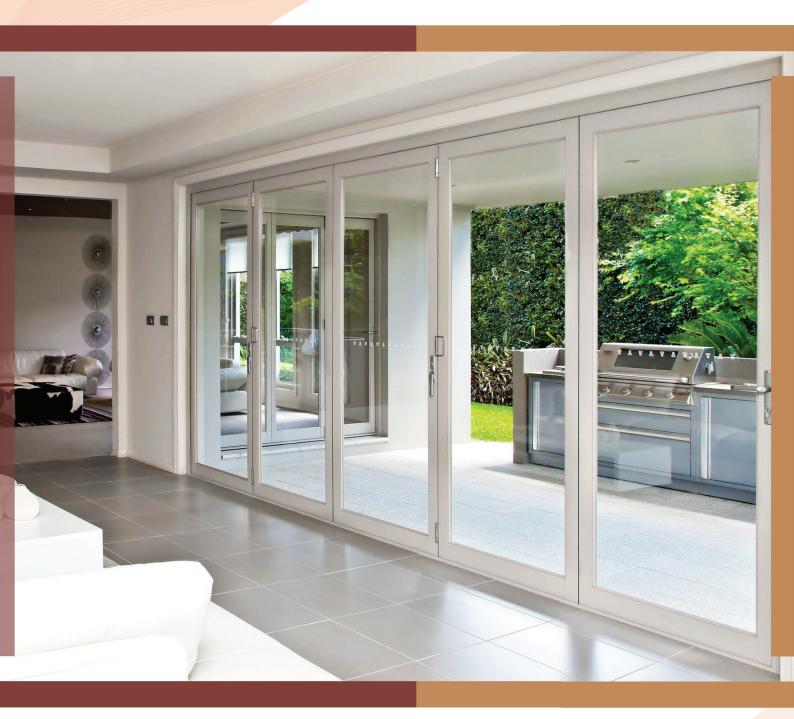

### Slide and Fold UPVC Door

Folding & Sliding Doors can be just the architectural feature that makes your home stand out. Choosing to install sliding & folding doors will prove to be a brilliant addition for your home. Usually these doors are heavy duty from the security point of view and have multi locking points.

### Lift & Slide UPVC Door

Lift and Slide UPVC range of sliding doors are designed to accommodate large openings, creating expansive glass walls with unusually large panels. These glass doors give your home the convenience and space, which a hinged door cannot provide. They can be built straight, curved.