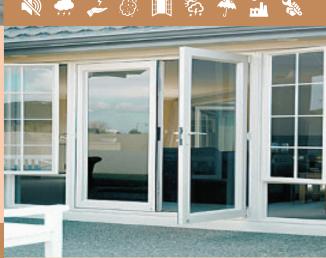

# **UPVC DOORS**

### Sliding UPVC Doors

Sliding doors are made up of glass panes, they provide you an unobstructed outside view. Moreover, owing to their structure and design, they create a seamless flow between the indoors and the outdoors, offering panoramic views suited for closets in hallways, lobbies, terraces.