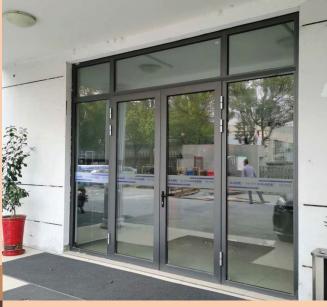

### Casement UPVC Door

Casement UPVC Doors can be installed as a single or a double sash creating a graceful main entrance. UPVC casement doors are very versatile and are widely used for both exteriors and interiors of homes as well as offices. They are available in a wide variety of frames.

### Aluminium Sliding Doors

🔌 🦟 🕹 🕒 🔳 🖏 🐣

Aluminium Sliding Doors are preferred over conventional doors as they are compact and occupy less space. The Aluminium frames provide an elegant and glossy look, enhancing the aesthetics of the space. These Aluminium doors are more durable and secure than other doors.