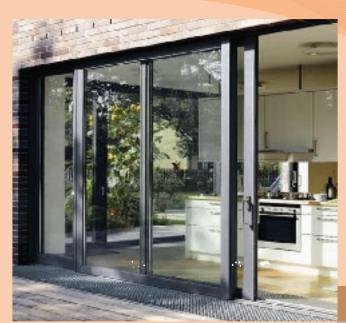

### Lift & Slide UPVC Door

Lift and Slide UPVC range of sliding doors are designed to accommodate large openings, creating expansive glass walls with unusually large panels. These glass doors give your home the convenience and space, which a hinged door cannot provide. They can be built straight, curved.