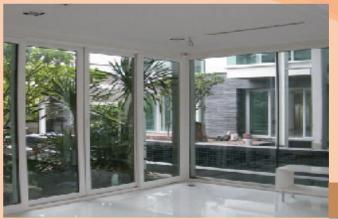

# Aluminium Window

### Aluminium Sliding Window

The aluminium sliding windows feature two or more sashes that horizontally pass each other in the frame. Both white aluminium windows and colour aluminium windows retain their colour and are low maintenance due to few moving parts. Aluminium windows are completely weather sealed around its frame.